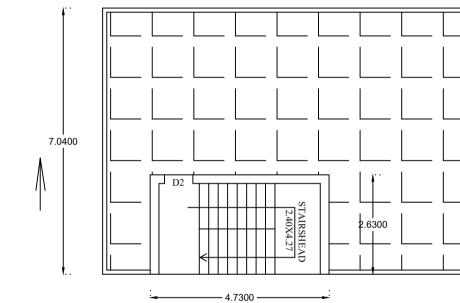

**SECTION** 

PROPOSED TERRACE FLOOR PLAN

Grand Total:

Block Name

RADHA C (30X40)

SCALE: 1:100

| FAR & I  | enement   | Details          |                              |                            |            |
|----------|-----------|------------------|------------------------------|----------------------------|------------|
| Block    |           | No. of Same Bldg | Total Built Up Area (Sq.mt.) | Total FAR Area<br>(Sq.mt.) | Tnmt (No.) |
| RADHA (  | C (30X40) | 1                | 163.60                       | 163.60                     | 01         |
| Grand To | otal:     | 1                | 163.60                       | 163.60                     | 1.00       |