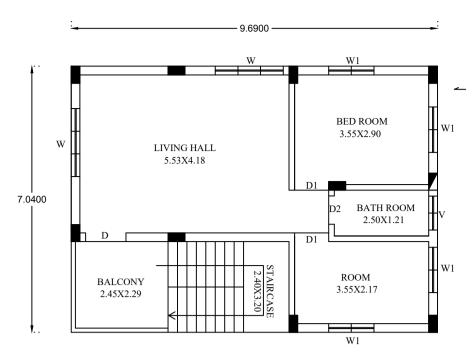

BED ROOM

BATH ROOM

2.50X1.21

3.55X2.90

3.55X2.17

FAMILY HALL

PROPOSED SECOND FLOOR PLAN

BALCONY

2.45X2.29

PROPOSED FIRST FLOOR PLAN

| arking Check (T             | able 7b) |               |     |               |  |  |  |
|-----------------------------|----------|---------------|-----|---------------|--|--|--|
| Vehicle Type Reqd. Achieved |          |               |     |               |  |  |  |
|                             | No.      | Area (Sq.mt.) | No. | Area (Sq.mt.) |  |  |  |
| Car                         | 1        | 13.75         | 0   | 0.00          |  |  |  |
| Total Car                   | 1        | 13.75         | 0   | 0.00          |  |  |  |
| TwoWheeler                  | -        | 13.75         | 0   | 0.00          |  |  |  |
| Other Parking               | -        | -             | -   | 18.02         |  |  |  |
|                             |          |               |     |               |  |  |  |