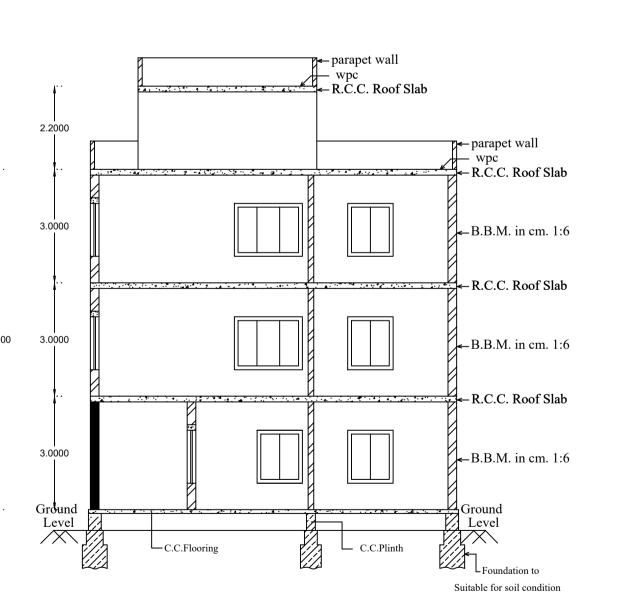

BED ROOM

BATH ROOM

2.50X1.21

3.55X2.90

3.55X2.17

FAMILY HALL

PROPOSED SECOND FLOOR PLAN

BALCONY

2.45X2.29



PROPOSED FIRST FLOOR PLAN





| arking Check (T             | able 7b) |               |     |               |  |  |  |
|-----------------------------|----------|---------------|-----|---------------|--|--|--|
| Vehicle Type Reqd. Achieved |          |               |     |               |  |  |  |
|                             | No.      | Area (Sq.mt.) | No. | Area (Sq.mt.) |  |  |  |
| Car                         | 1        | 13.75         | 0   | 0.00          |  |  |  |
| Total Car                   | 1        | 13.75         | 0   | 0.00          |  |  |  |
| TwoWheeler                  | -        | 13.75         | 0   | 0.00          |  |  |  |
| Other Parking               | -        | -             | -   | 18.02         |  |  |  |
|                             |          |               |     |