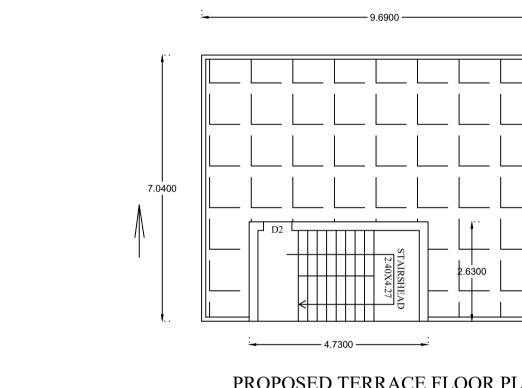

BED ROOM

BATH ROOM

2.50X1.21

3.55X2.90

3.55X2.17

FAMILY HALL

PROPOSED SECOND FLOOR PLAN

BALCONY

2.45X2.29



PROPOSED FIRST FLOOR PLAN





| arking Check (T             | able 7b) |               |     |               |  |  |  |
|-----------------------------|----------|---------------|-----|---------------|--|--|--|
| Vehicle Type Reqd. Achieved |          |               |     |               |  |  |  |
|                             | No.      | Area (Sq.mt.) | No. | Area (Sq.mt.) |  |  |  |
| Car                         | 1        | 13.75         | 0   | 0.00          |  |  |  |
| Total Car                   | 1        | 13.75         | 0   | 0.00          |  |  |  |
| TwoWheeler                  | -        | 13.75         | 0   | 0.00          |  |  |  |
| Other Parking               | -        | -             | -   | 18.02         |  |  |  |
|                             |          |               |     |