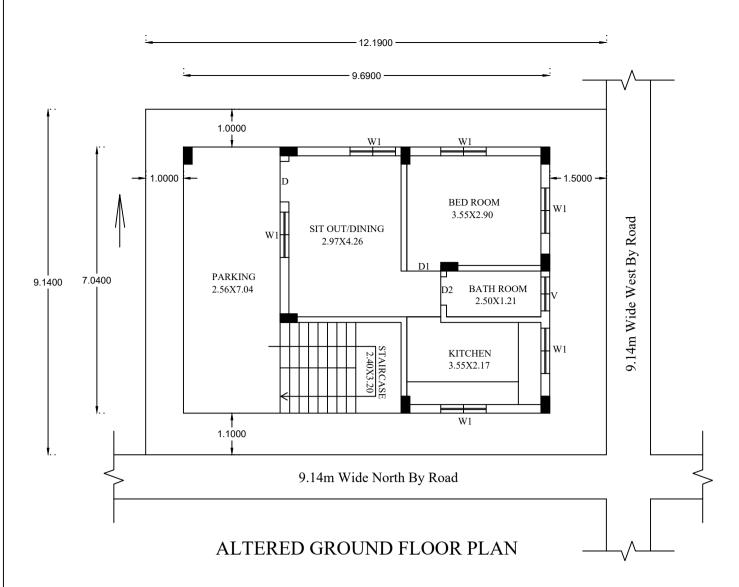

Site No. 11.

9.14m Wide North By Road

SITE PLAN

20mm size stone aggregate stone aggregate 40mm size

Special Condition as per Labour Department of Government of Karnataka vide ADDENDUM (HosadaaqiHoodike) Letter No. LD/95/LET/2013. dated: 01-04-2013: